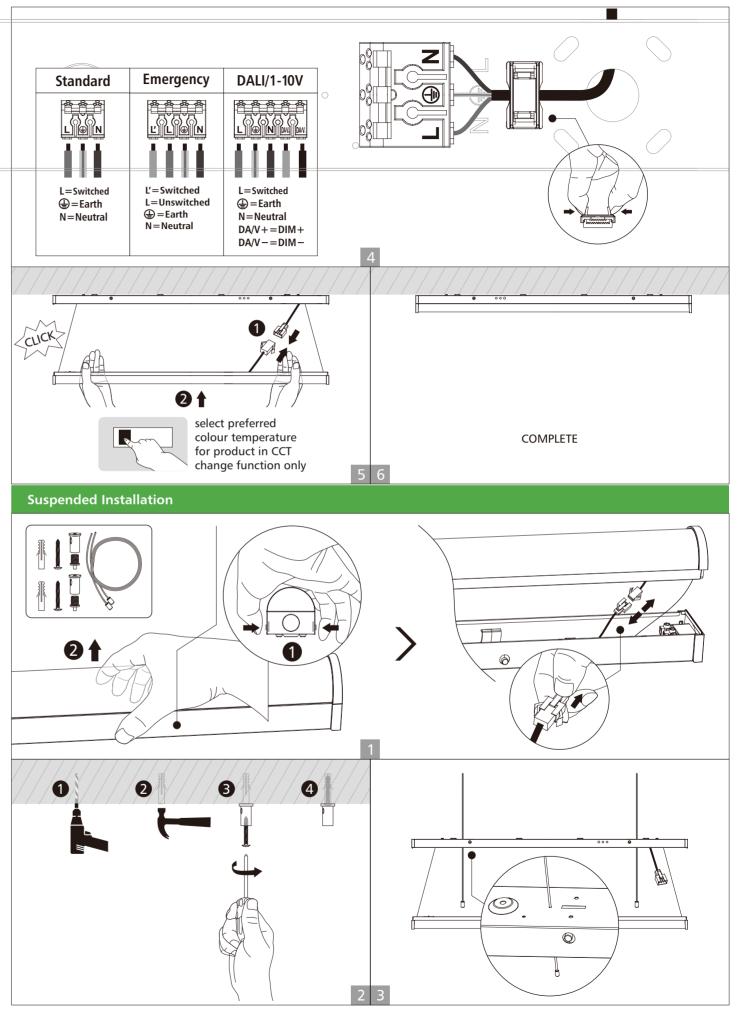

## **User Manual**

## GB6566 Series LED Batten Light

## WARNING **M**

- 1. Switch off the power before starting installation or maintenance.
- 2. Turn on only after the installation and examination of the circuit are complete.
- 3. The light must be installed and maintained by professional electrician.





Ensure that the power supply is turned off prior to beginning any installation. Review the instructions and verify that you possess all necessary tools and accessories to complete the installation accurately.





Greenlux 5/216 Blackshaws Rd. Altona North VIC 3025 Australia Phone: 1300 650 625 Email: enquiries@greenlux.com.au Facebook: greenluxlighting Twitter: GreenluxLED www.greenlux.com.au www.greenluxstore.com.au



Wire diameter: 1.5 mm<sup>2</sup> splicing to 1350W max.