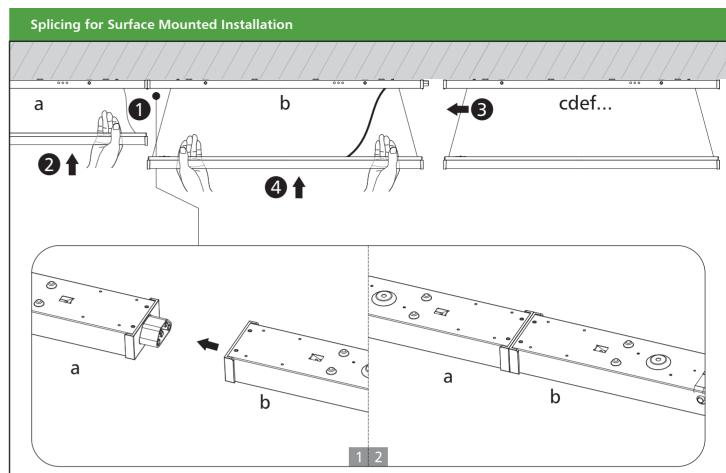

## **User Manual**

## GB6566 Series LED Batten Light

## WARNING **M**

- 1. Switch off the power before starting installation or maintenance.
- 2. Turn on only after the installation and examination of the circuit are complete.
- 3. The light must be installed and maintained by professional electrician.





Ensure that the power supply is turned off prior to beginning any installation. Review the instructions and verify that you possess all necessary tools and accessories to complete the installation accurately.





Greenlux 5/216 Blackshaws Rd. Altona North VIC 3025 Australia Phone: 1300 650 625 Email: enquiries@greenlux.com.au Facebook: greenluxlighting Twitter: GreenluxLED www.greenlux.com.au www.greenluxstore.com.au



Wire diameter: 1.5 mm<sup>2</sup> splicing to 1350W max.