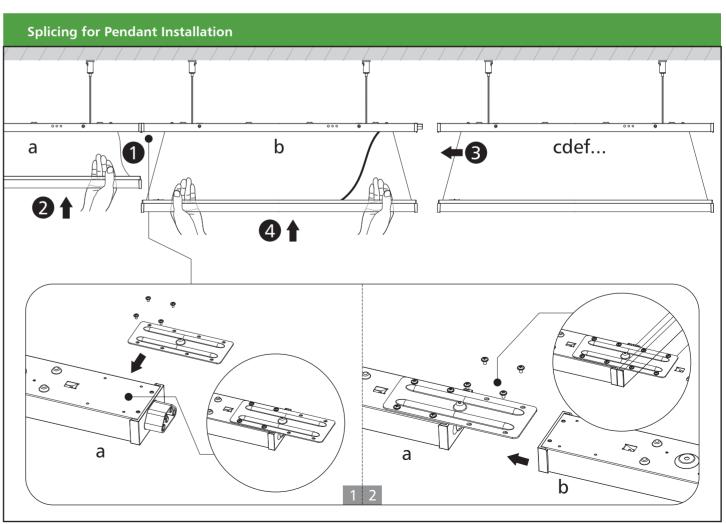

## **User Manual**

## GB6566 Series LED Batten Light

## WARNING **M**

- 1. Switch off the power before starting installation or maintenance.
- 2. Turn on only after the installation and examination of the circuit are complete.
- 3. The light must be installed and maintained by professional electrician.





Ensure that the power supply is turned off prior to beginning any installation. Review the instructions and verify that you possess all necessary tools and accessories to complete the installation accurately.





Greenlux 5/216 Blackshaws Rd. Altona North VIC 3025 Australia Phone: 1300 650 625 Email: enquiries@greenlux.com.au Facebook: greenluxlighting Twitter: GreenluxLED www.greenlux.com.au www.greenluxstore.com.au



Wire diameter: 1.5 mm<sup>2</sup> splicing to 1350W max.