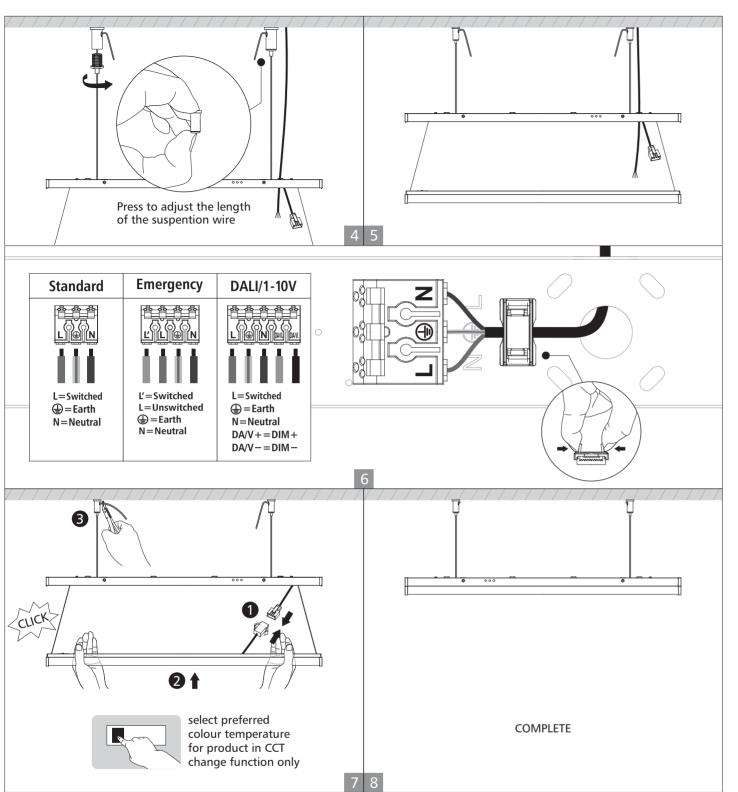

Ensure that the power supply is turned off prior to beginning any installation. Review the instructions and verify that you possess all necessary tools and accessories to complete the installation accurately.