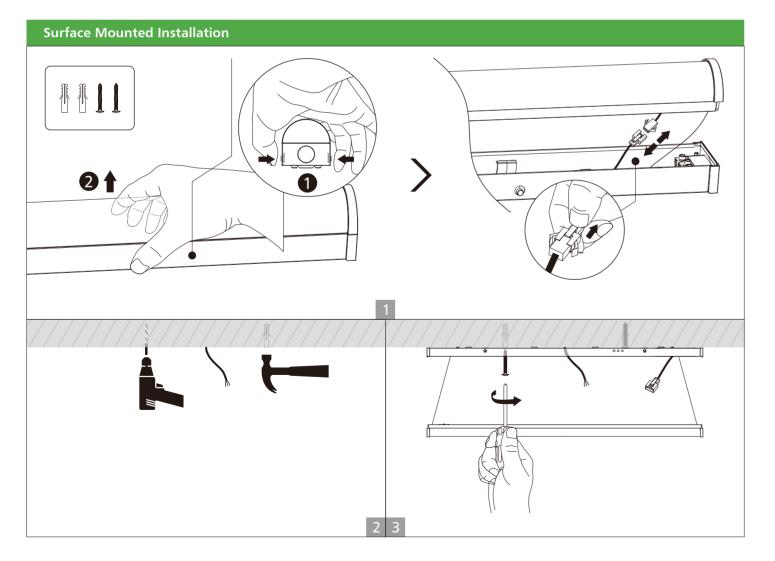

Ensure that the power supply is turned off prior to beginning any installation. Review the instructions and verify that you possess all necessary tools and accessories to complete the installation accurately.