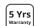

## **Bollard Light Industry Series** - GY308

- UV proof lamp cover with sealed lamp housing
- · Class II electric insulation
- · Anti-glare aluminium oxide reflector
- High quality die-casting aluminium housing with electrostatic powder coating
- PC Diffuser
- · High lumen output 110lm/W
- · IP65 Rated for outdoor environment
- Power Voltage: 110 240V 50/60Hz
- Applications include gardens, lawns, parks, and commercial sites

## Specifications

| Colour Range               | 3000K/4000K/5000K/6000K             |  |  |
|----------------------------|-------------------------------------|--|--|
| Power Consumption          | 10W / 14W                           |  |  |
| Product Dimensions<br>(mm) | 150 * 150 * 800/1000 (L*W*H)        |  |  |
| Lumen                      | 1100lm/1540lm                       |  |  |
| Input Voltage              | AC 100-240V                         |  |  |
| Beam angle                 | 360°                                |  |  |
| CRI                        | >80                                 |  |  |
| Power Factor               | >0.95                               |  |  |
| LED                        | СОВ                                 |  |  |
| Driver                     | Class II Australia Certified Driver |  |  |
| Housing Color              | Black / Grey                        |  |  |
|                            |                                     |  |  |

## Measurement

| Model             | Wattage | Dimension(mm)    | Lumen  | CCT Colour              |
|-------------------|---------|------------------|--------|-------------------------|
| GYIND308-10W-800  | 10W     | 150 * 150 * 800  | 1100lm | 3000K/4000K/5000K/6000K |
| GYIND308-14W-1000 | 14W     | 150 * 150 * 1000 | 1540lm |                         |