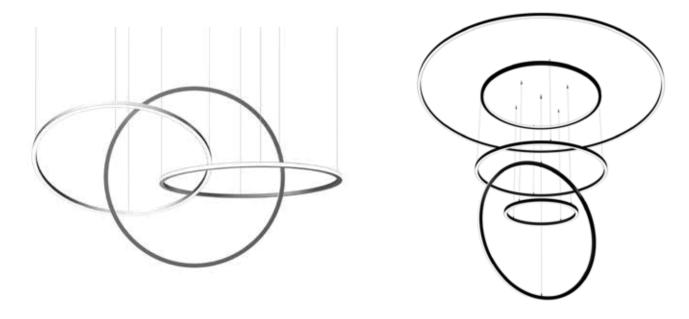

om of curve system to a new height.

# 50% higher in lighting efficiency \* Compared with our 1st generation curve system PET reflectivity>95% GAS3535 PET reflectivity>95% . GAH5060

### **Lighting Source Solution**

- Rigid modular, available for lighting downward curve modules/ straight modules
- 2 Flexible strip, available for lighting inward curve modules/ lighting outward curve modules/twist modules/straight modules





# NEW Flexible Diffuser 🥝



# **Curve Lighting Solution** Installation accessories Light source GAS3535 Series Connectors Fiexible spip Surface mounted (Lighting Downward Profile Lighting Downward Lightling Outwird Application Diffuser

Straight Line

Suitable for all series.





#### Limitless extension on the ceiling





















#### Crossed Combination



#### Disorderly Arrangement















37 Chelmsford Street, Williamstown North VIC 3016 Australia

T **1300 650 625** enquiries@greenlux.com.au

www.greenlux.com.au www.greenluxstore.com.au