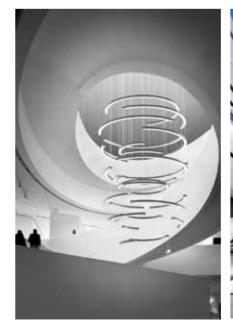

#### **Application Principle**

Straight modules can be cut in different lengths and angles freely for application. Curve modules and straight modules can be interconnected with accessories for random interconnection and application. Through the modules of lighting inward/lighting outward, the 3D spacial application could be realized. Limitless possibilities lead to limitless applications and thousands of styles.

## Application Principle 🚳

\$320mm small curve modules get rid of the constraints of space, and can bend freely in a narrow space; the twist modules make the lighting surface flipping arbitrarily in the space. The new modules raise the freedom of curve system to a new height.