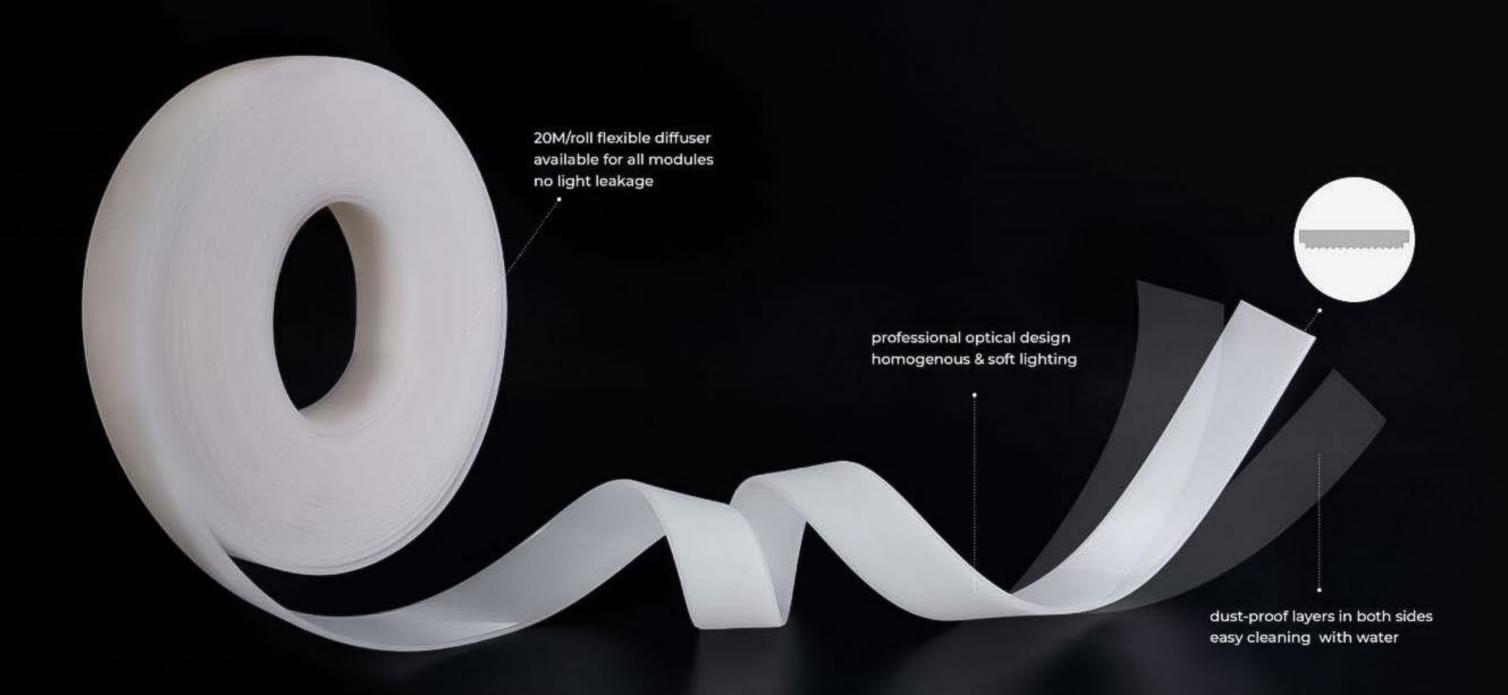

ld be realized. Limitless possibilities lead to limitless applications and thousands of styles.



## Application Principle 🚳



\$320mm small curve modules get rid of the constraints of space, and can bend freely in a narrow space; the twist modules make the lighting surface flipping arbitrarily in the space. The new modules raise the freedom of curve system to a new height.

# 50% higher in lighting efficiency \* Compared with our 1st generation curve system PET reflectivity>95% GAS3535 PET reflectivity>95% . GAH5060

### **Lighting Source Solution**

- Rigid modular, available for lighting downward curve modules/ straight modules
- 2 Flexible strip, available for lighting inward curve modules/ lighting outward curve modules/twist modules/straight modules





# NEW Flexible Diffuser 🥝



# **Curve Lighting Solution** Installation accessories Light source GAS3535 Series Connectors Fiexible spip Surface mounted (Lighting Downward Profile Lighting Downward Lightling Outwird Application Diffuser

Straight Line

Suitable for all series.





#### Limitless extension on the ceiling





















#### Crossed Combination



#### Disorderly Arrangement















37 Chelmsford Street, Williamstown North VIC 3016 Australia

T **1300 650 625** enquiries@greenlux.com.au

www.greenlux.com.au www.greenluxstore.com.au