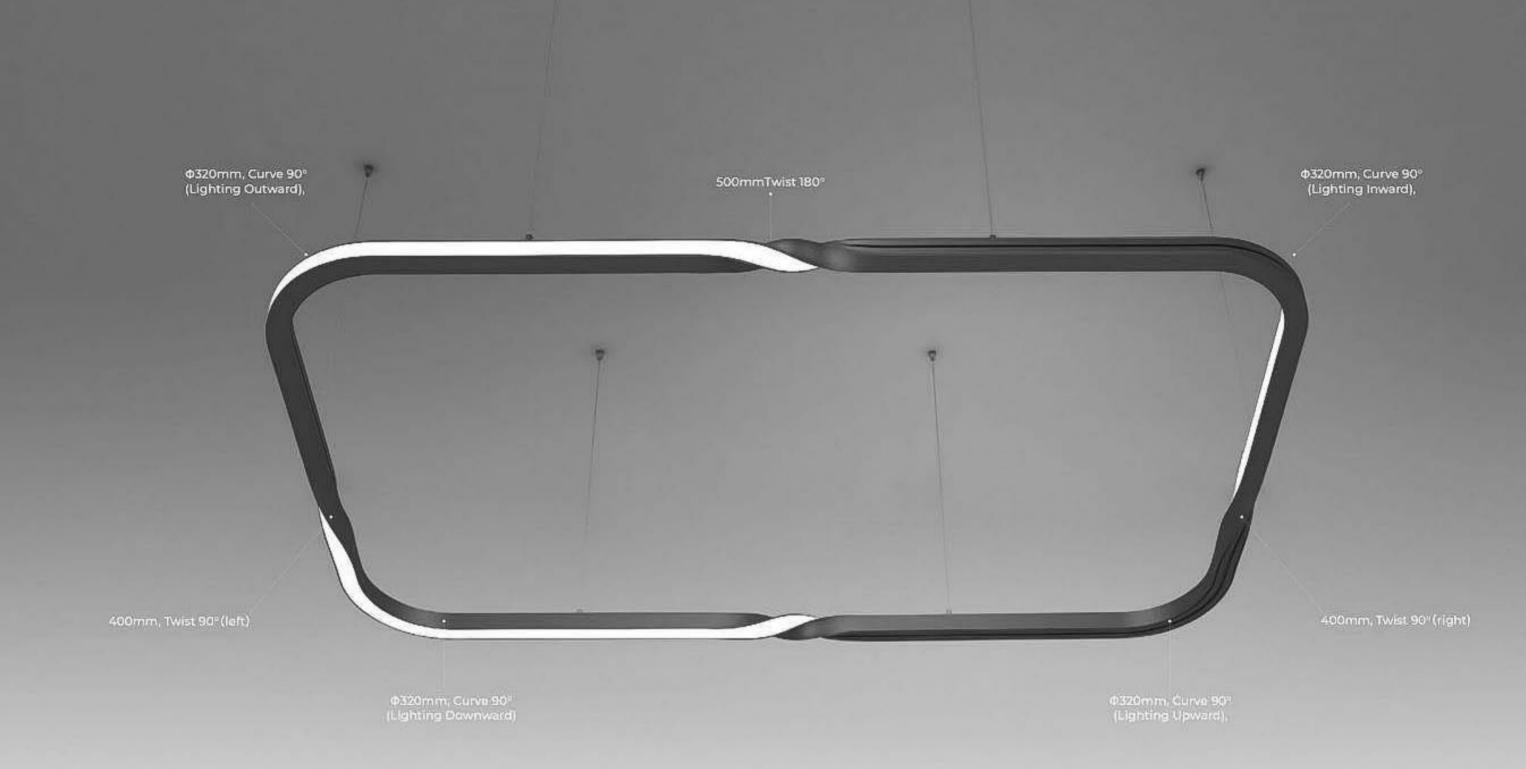

## Application Principle 🚳

\$320mm small curve modules get rid of the constraints of space, and can bend freely in a narrow space; the twist modules make the lighting surface flipping arbitrarily in the space. The new modules raise the freedom of curve system to a new height.