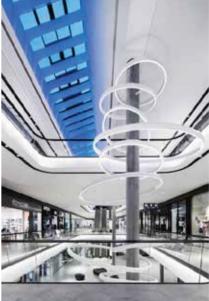

#### **Application Principle**

Straight modules can be cut in different lengths and angles freely for application. Curve modules and straight modules can be interconnected with accessories for random interconnection and application. Through the modules of lighting inward/lighting outward, the 3D spacial application could be realized. Limitless possibilities lead to limitless applications and thousands of styles.

## Application Principle 🚳

\$320mm small curve modules get rid of the constraints of space, and can bend freely in a narrow space; the twist modules make the lighting surface flipping arbitrarily in the space. The new modules raise the freedom of curve system to a new height.