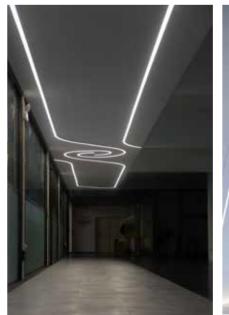

n the space. The new modules raise the freedom of curve system to a new height.

# 50% higher in lighting efficiency \* Compared with our 1st generation curve system PET reflectivity>95% GAS3535 PET reflectivity>95% . GAH5060

### **Lighting Source Solution**

- Rigid modular, available for lighting downward curve modules/ straight modules
- 2 Flexible strip, available for lighting inward curve modules/ lighting outward curve modules/twist modules/straight modules





# NEW Flexible Diffuser 🥝



# **Curve Lighting Solution** Installation accessories Light source GAS3535 Series Connectors Fiexible spip Surface mounted (Lighting Downward Profile Lighting Downward Lightling Outwird Application Diffuser

Straight Line

Suitable for all series.





#### Limitless extension on the ceiling





















#### Crossed Combination



#### Disorderly Arrangement















37 Chelmsford Street, Williamstown North VIC 3016 Australia

T **1300 650 625** enquiries@greenlux.com.au

www.greenlux.com.au www.greenluxstore.com.au