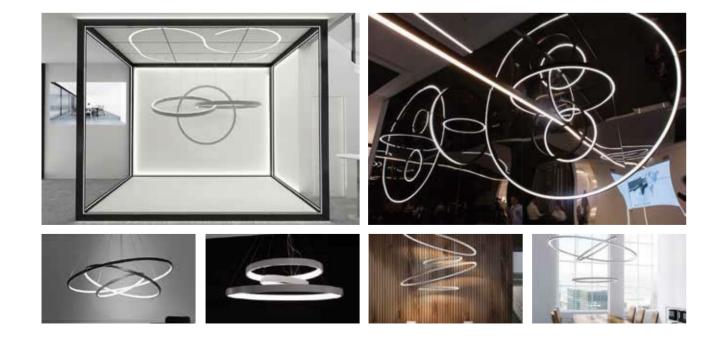

#### **Application Principle**

Straight modules can be cut in different lengths and angles freely for application. Curve modules and straight modules can be interconnected with accessories for random interconnection and application. Through the modules of lighting inward/lighting outward, the 3D spacial application could be realized. Limitless possibilities lead to limitless applications and thousands of styles.

## Application Principle 🚳

\$320mm small curve modules get rid of the constraints of space, and can bend freely in a narrow space; the twist modules make the lighting surface flipping arbitrarily in the space. The new modules raise the freedom of curve system to a new height.

#### Limitless extension on the ceiling