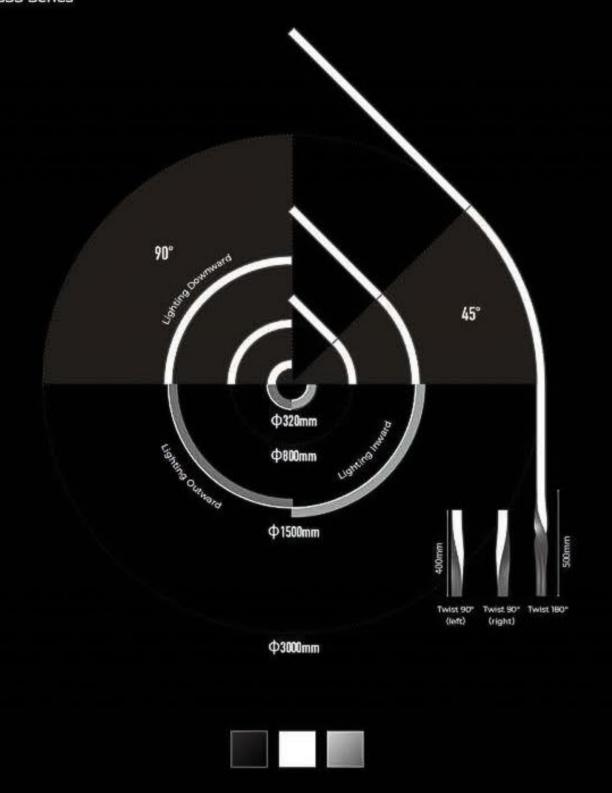

#### **Basic Modules**

GAS3535 Series

## Application Principle 🚳

\$320mm small curve modules get rid of the constraints of space, and can bend freely in a narrow space; the twist modules make the lighting surface flipping arbitrarily in the space. The new modules raise the freedom of curve system to a new height.