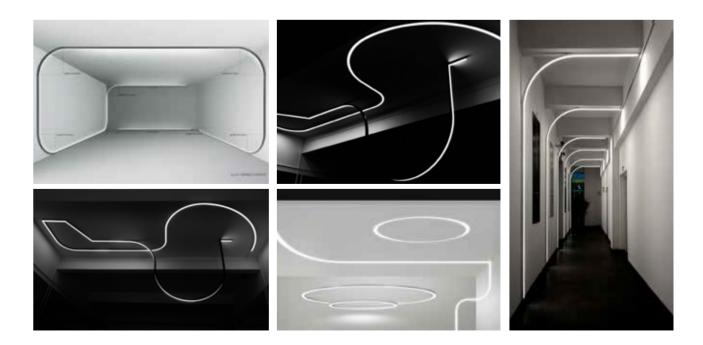

#### **Application Principle**

Straight modules can be cut in different lengths and angles freely for application. Curve modules and straight modules can be interconnected with accessories for random interconnection and application. Through the modules of lighting inward/lighting outward, the 3D spacial application could be realized. Limitless possibilities lead to limitless applications and thousands of styles.

## Application Principle 🚳

\$320mm small curve modules get rid of the constraints of space, and can bend freely in a narrow space; the twist modules make the lighting surface flipping arbitrarily in the space. The new modules raise the freedom of curve system to a new height.