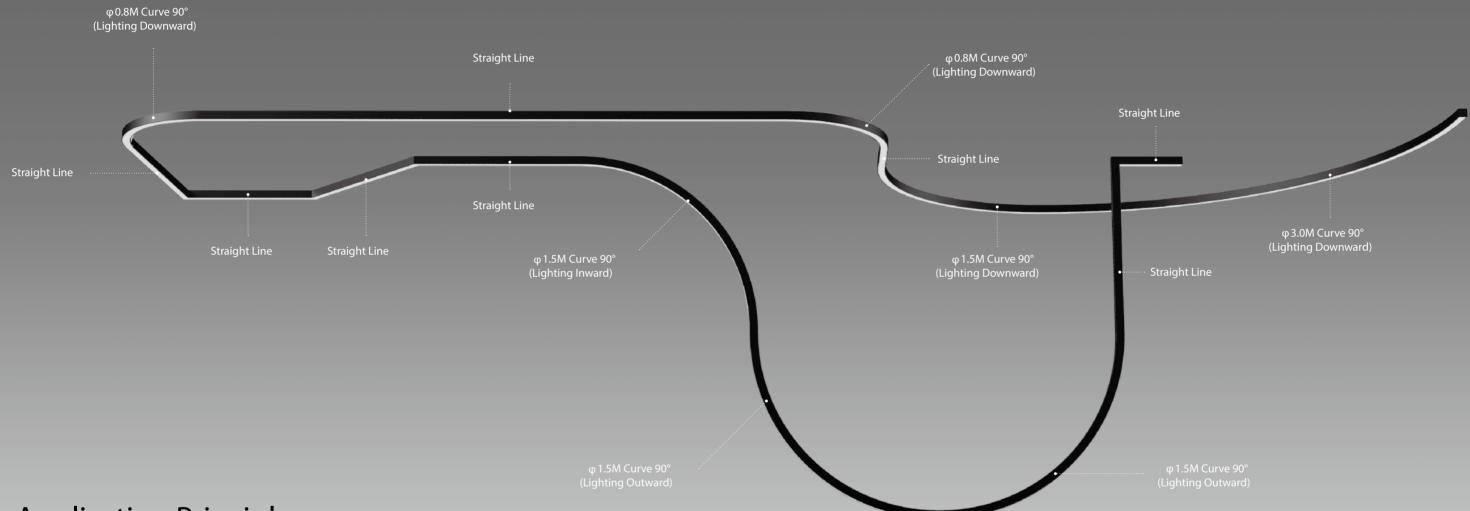

#### **Application Principle**

Straight modules can be cut in different lengths and angles freely for application. Curve modules and straight modules can be interconnected with accessories for random interconnection and application. Through the modules of lighting inward/lighting outward, the 3D spacial application could be realized. Limitless possibilities lead to limitless applications and thousands of styles.

#### Limitless extension on the ceiling

#### Crossed Combination

#### Disorderly Arrangement

37 Chelmsford Street, Williamstown North VIC 3016 Australia

T **1300 650 625** enquiries@greenlux.com.au

www.greenlux.com.au www.greenluxstore.com.au