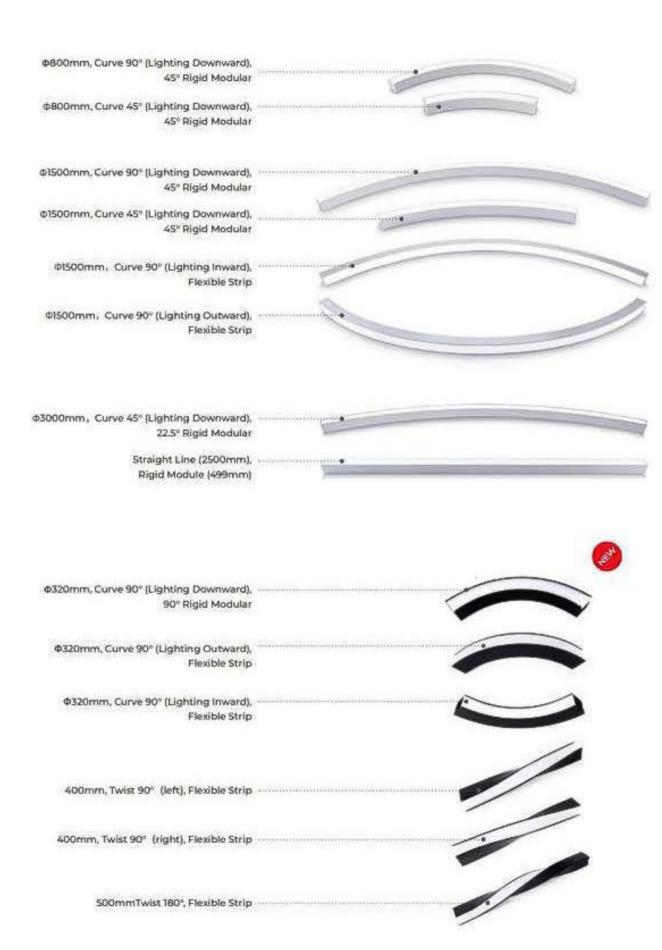

#### **Application Principle**

Straight modules can be cut in different lengths and angles freely for application. Curve modules and straight modules can be interconnected with accessories for random interconnection and application. Through the modules of lighting inward/lighting outward, the 3D spacial application could be realized. Limitless possibilities lead to limitless applications and thousands of styles.

Straight Line

Suitable for all series.