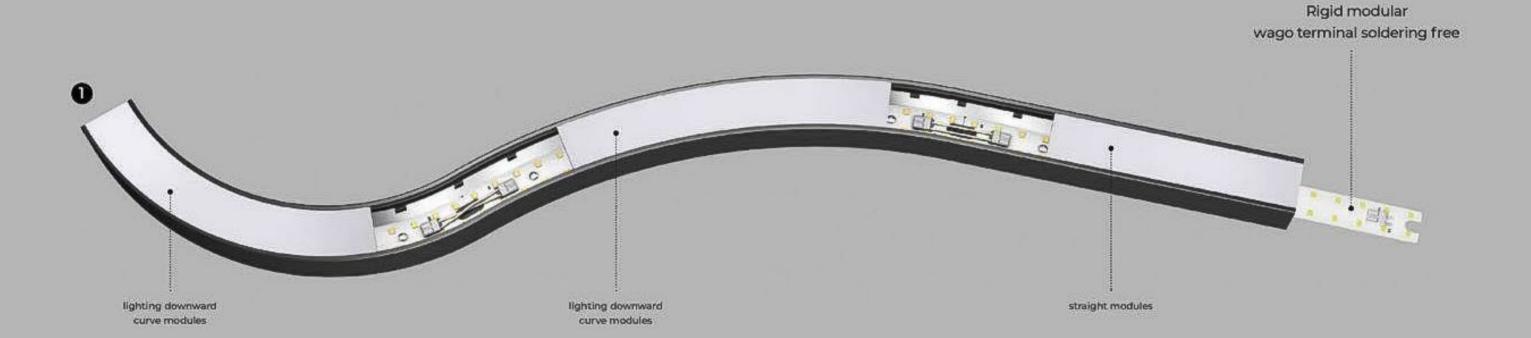

### **Lighting Source Solution**

- Rigid modular, available for lighting downward curve modules/ straight modules
- 2 Flexible strip, available for lighting inward curve modules/ lighting outward curve modules/twist modules/straight modules