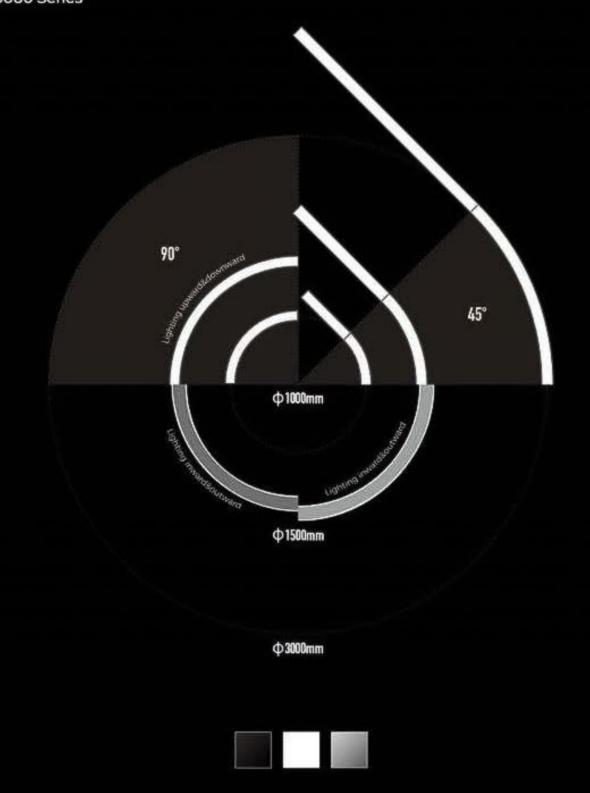

#### **Basic Modules**

**GAH5060** Series

#### **Application Principle**

Straight modules can be cut in different lengths and angles freely for application. Curve modules and straight modules can be interconnected with accessories for random interconnection and application. Through the modules of lighting inward/lighting outward, the 3D spacial application could be realized. Limitless possibilities lead to limitless applications and thousands of styles.