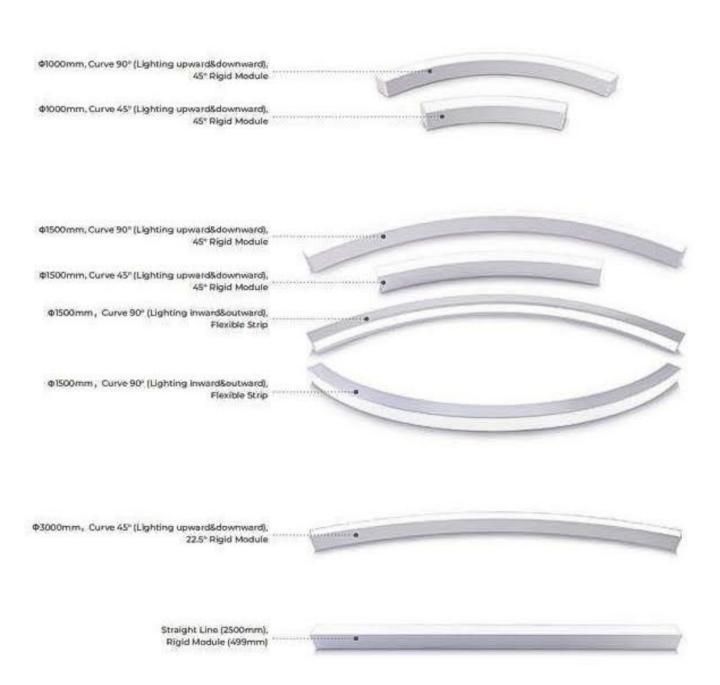

#### **Basic Modules**

GAS3535 Series

#### **Basic Modules**

**GAH5060** Series

Straight Line

Suitable for all series.