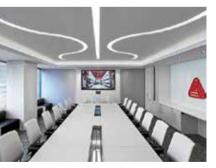

e space. The new modules raise the freedom of curve system to a new height.

# 50% higher in lighting efficiency \* Compared with our 1st generation curve system PET reflectivity>95% GAS3535 PET reflectivity>95% . GAH5060

### **Lighting Source Solution**

- Rigid modular, available for lighting downward curve modules/ straight modules
- 2 Flexible strip, available for lighting inward curve modules/ lighting outward curve modules/twist modules/straight modules





# NEW Flexible Diffuser 🥝



# **Curve Lighting Solution** Installation accessories Light source GAS3535 Series Connectors Fiexible spip Surface mounted (Lighting Downward Profile Lighting Downward Lightling Outwird Application Diffuser

Straight Line

Suitable for all series.





#### Limitless extension on the ceiling





















#### Crossed Combination



#### Disorderly Arrangement















37 Chelmsford Street, Williamstown North VIC 3016 Australia

T **1300 650 625** enquiries@greenlux.com.au

www.greenlux.com.au www.greenluxstore.com.au