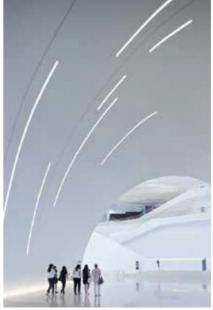

the space. The new modules raise the freedom of curve system to a new height.

# 50% higher in lighting efficiency \* Compared with our 1st generation curve system PET reflectivity>95% GAS3535 PET reflectivity>95% . GAH5060

### **Lighting Source Solution**

- Rigid modular, available for lighting downward curve modules/ straight modules
- 2 Flexible strip, available for lighting inward curve modules/ lighting outward curve modules/twist modules/straight modules





# NEW Flexible Diffuser 🥝



# **Curve Lighting Solution** Installation accessories Light source GAS3535 Series Connectors Fiexible spip Surface mounted (Lighting Downward Profile Lighting Downward Lightling Outwird Application Diffuser

Straight Line

Suitable for all series.





#### Limitless extension on the ceiling





















#### Crossed Combination



#### Disorderly Arrangement















37 Chelmsford Street, Williamstown North VIC 3016 Australia

T **1300 650 625** enquiries@greenlux.com.au

www.greenlux.com.au www.greenluxstore.com.au