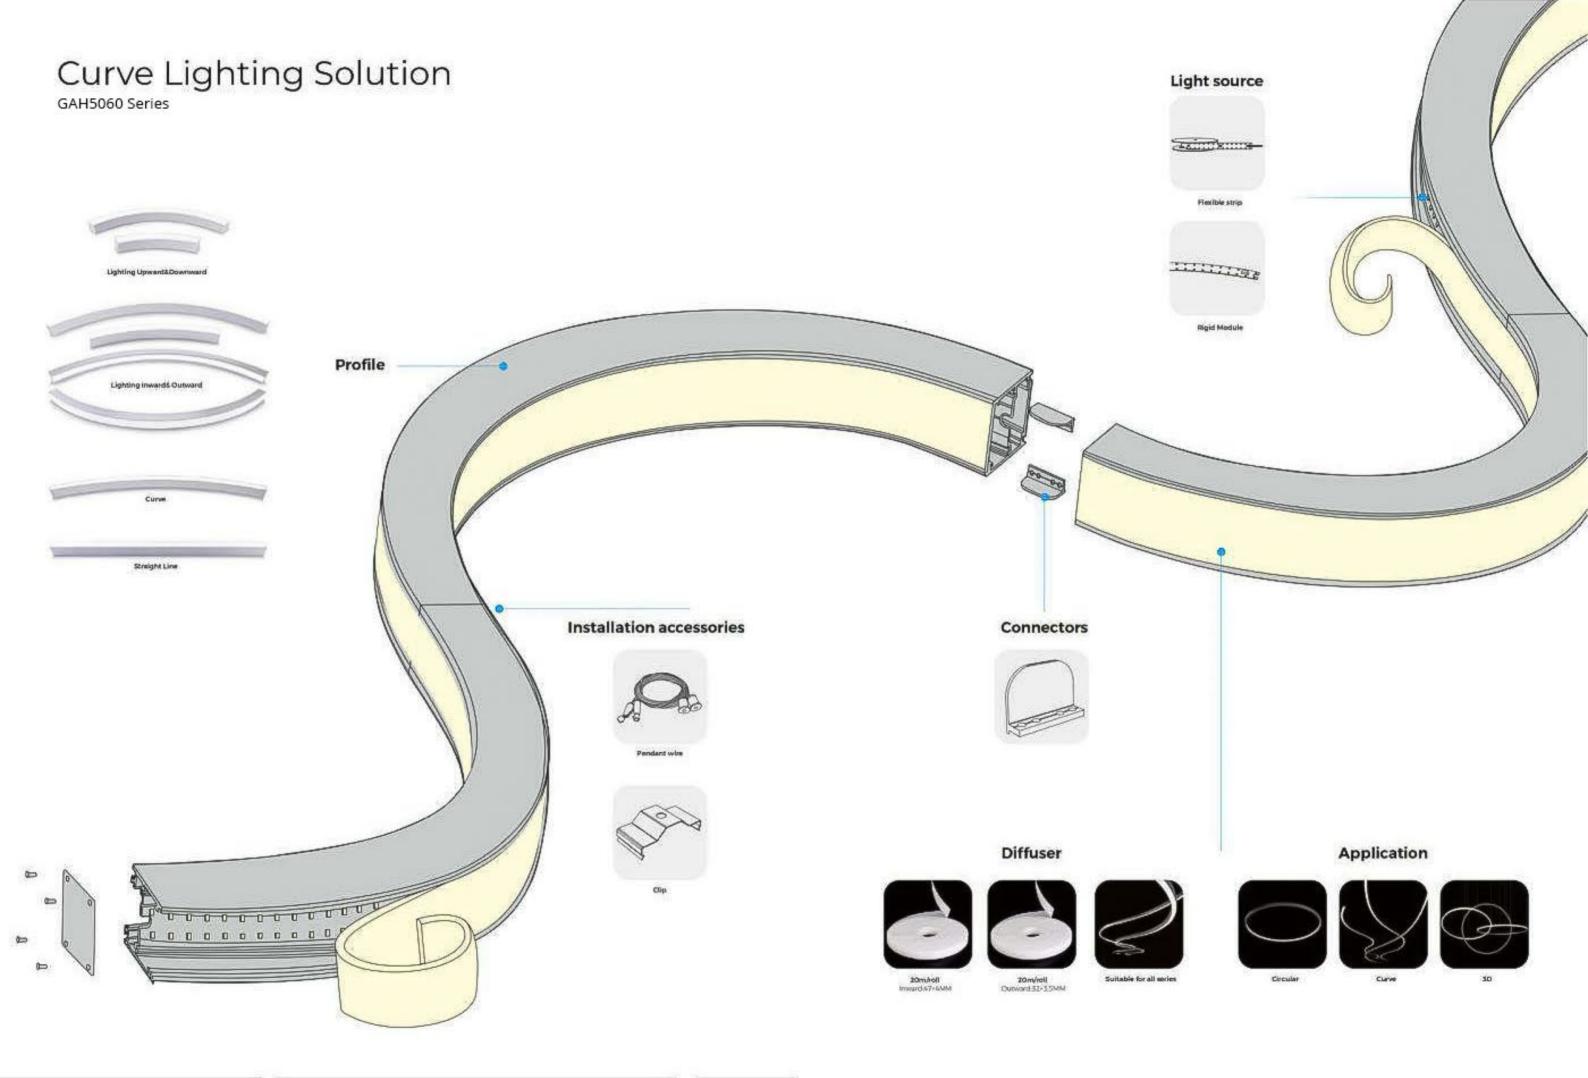

# **Curve Lighting Solution** Installation accessories Light source GAS3535 Series Connectors Fiexible spip Surface mounted (Lighting Downward Profile Lighting Downward Lightling Outwird Application Diffuser

Straight Line

Suitable for all series.