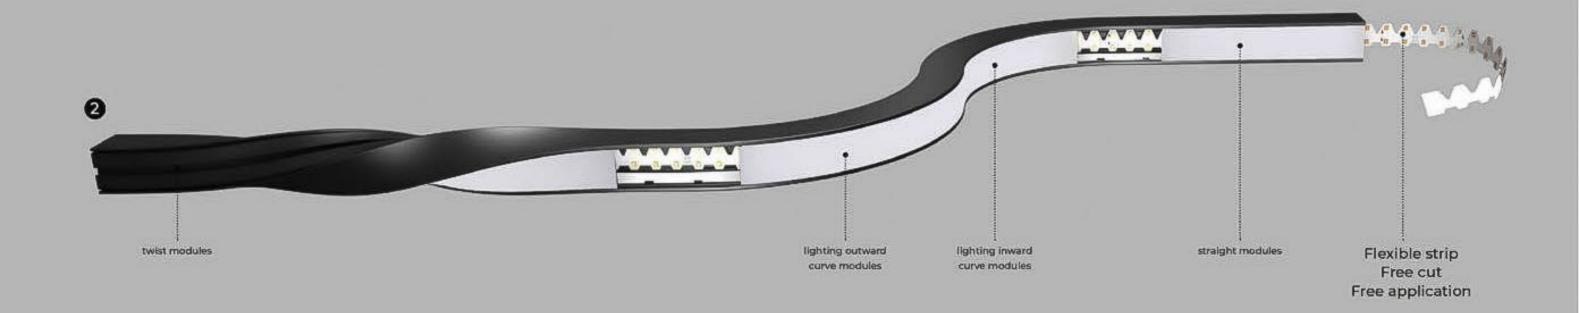

## Application Principle 🚳

\$320mm small curve modules get rid of the constraints of space, and can bend freely in a narrow space; the twist modules make the lighting surface flipping arbitrarily in the space. The new modules raise the freedom of curve system to a new height.

### **Lighting Source Solution**

- Rigid modular, available for lighting downward curve modules/ straight modules
- 2 Flexible strip, available for lighting inward curve modules/ lighting outward curve modules/twist modules/straight modules