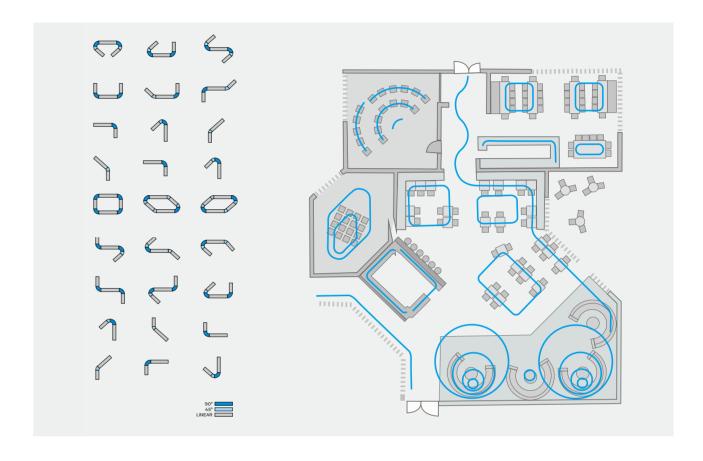

#### **Application Principle**

Straight modules can be cut in different lengths and angles freely for application. Curve modules and straight modules can be interconnected with accessories for random interconnection and application. Through the modules of lighting inward/lighting outward, the 3D spacial application could be realized. Limitless possibilities lead to limitless applications and thousands of styles.

## Application Principle 🚳

\$320mm small curve modules get rid of the constraints of space, and can bend freely in a narrow space; the twist modules make the lighting surface flipping arbitrarily in the space. The new modules raise the freedom of curve system to a new height.