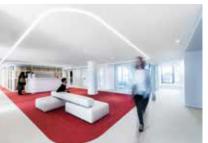

#### **Application Principle**

Straight modules can be cut in different lengths and angles freely for application. Curve modules and straight modules can be interconnected with accessories for random interconnection and application. Through the modules of lighting inward/lighting outward, the 3D spacial application could be realized. Limitless possibilities lead to limitless applications and thousands of styles.

## Application Principle 🚳

\$320mm small curve modules get rid of the constraints of space, and can bend freely in a narrow space; the twist modules make the lighting surface flipping arbitrarily in the space. The new modules raise the freedom of curve system to a new height.