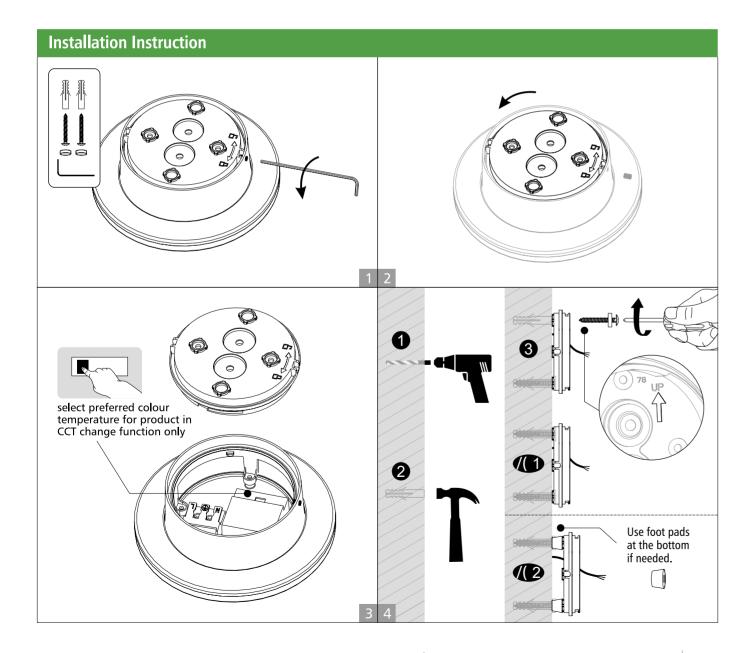

## WL50 Outdoor LED Wall Mounted Light

Before beginning any installation, turn off the power supply. To finish the installation correctly, read the instructions and make sure you have all the necessary tools and accessories.