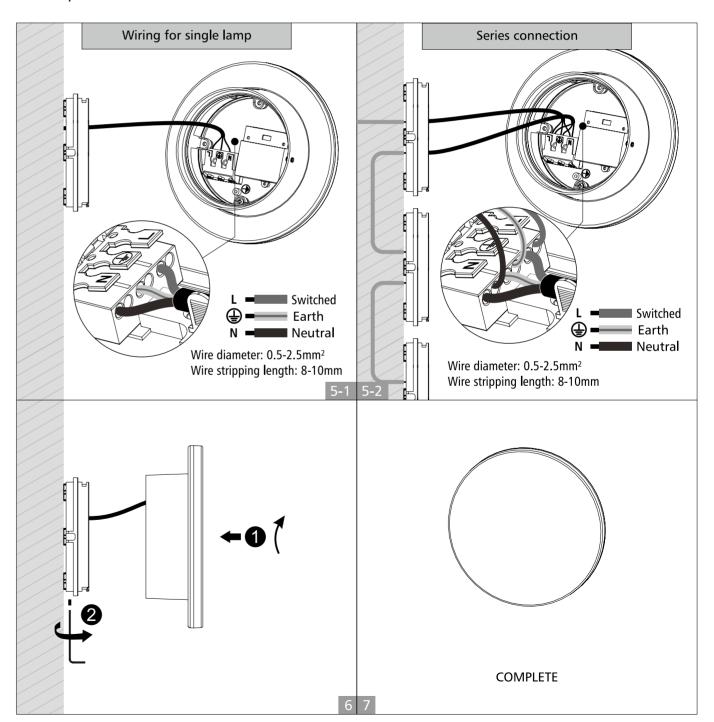

## WL50 Outdoor LED Wall Mounted Light

Before beginning any installation, turn off the power supply. To finish the installation correctly, read the instructions and make sure you have all the necessary tools and accessories.