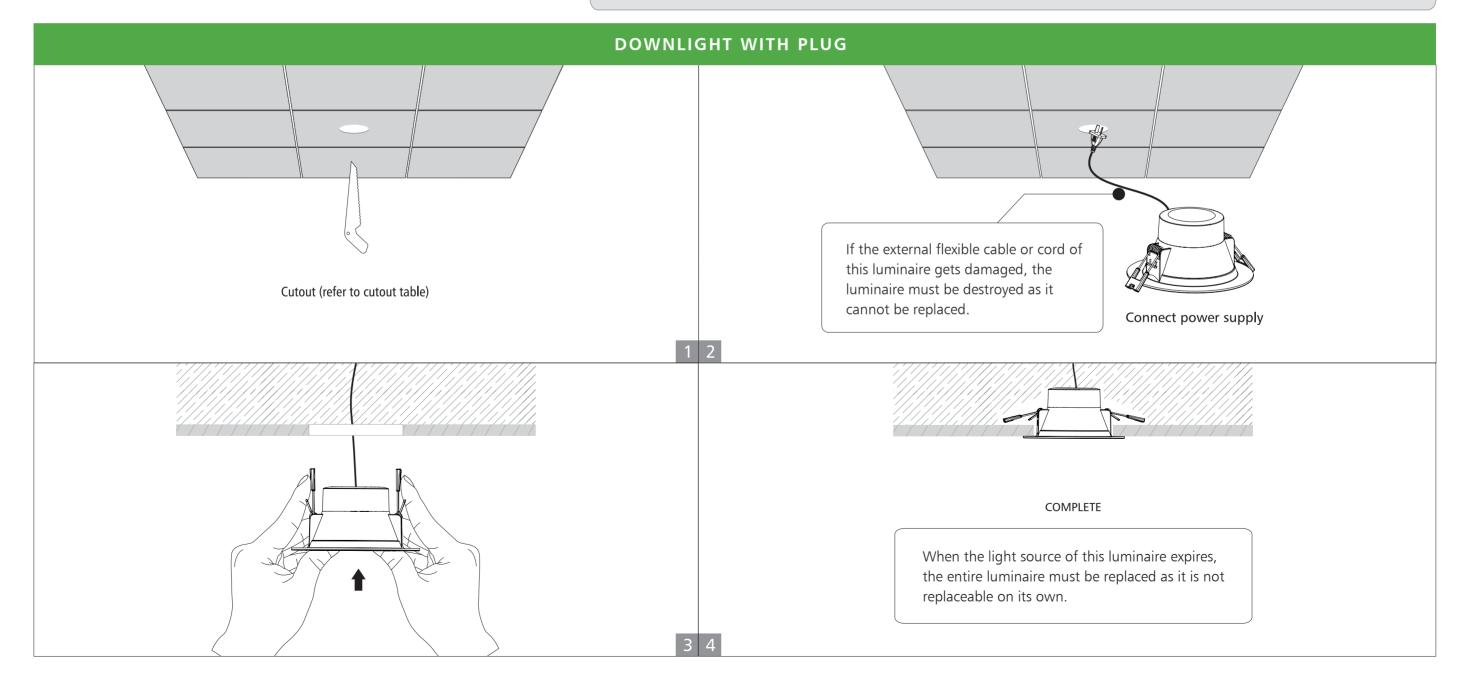

## WARNING M

- 1. Switch off power supply before installation / maintenance.
- 2.Switch on after completing installation and examination of the circuit.
- 3. The light must be installed and maintained by professional electrician.
- 4. Input wire diameter ≥0.75mm<sup>2</sup>
- 5. Warranty will be invalidated for product alteration and improper installation.
- 6. If the light source of the luminaire becomes damaged, the luminaire cannot be fixed or replaced by the user and must be disposed of.
- 7. Increased potential for overheating or fire hazard in the event of compromised clearance distances.