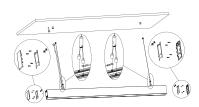

## Surface mounted

Step 1: Accessories

| a. | 8050 lamp | 1pcs | b. | 4*25PM screw | 2pcs | C. | clip | 2pcs | d. | rubber plug | 2pcs | 1 |
|----|-----------|------|----|--------------|------|----|------|------|----|-------------|------|---|
|    |           | 1    |    |              |      |    | - 1- | 1    |    | 1 0         | 1    | П |

Step 2: Drill holes in the ceiling, and push rubber plug into the hole

Step 3: Thread 4\*25PA screw through fixing hole of safety rope and clip, Fix 4\*25PA screws and rubber plugs tightly.

Step 4: Connect input wire of lamp and install the lamp on the clip.