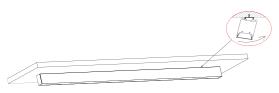

Step 4: Thread the power wire through 8-figure buckle fixed on the left, then install the whole set of fixing clips on the lamp.