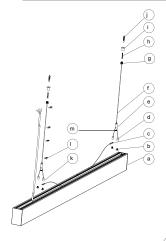

## Hanging Installation

Step 1: Accessories

| a. | 8050 lamp      | 1pcs | b. square-headed<br>screw | 4pcs | c. | safety rope   | 2pcs | d. fixing head 3 4pcs  |
|----|----------------|------|---------------------------|------|----|---------------|------|------------------------|
| e. | sewing machine | 2pcs | f. suspended rope         | 2pcs | g. | fixing head 1 | 2pcs | h. 4*30PA screw 2pcs   |
| i. | fixing head 2  | 2pcs | j. rubber plug            | 2pcs | k. | fixing head 3 | 4pcs | I. doubling clamp 4pcs |
| m  | ccrow          | 2ncs |                           |      |    |               |      |                        |

Step 2: Drill holes in the ceiling, push the rubber plug into the ceiling, fix the fixing head 2 in the ceiling with 4\*30PA screws.

Step 3: a. Thread the square-headed screw through fixing hole of safety rope, clamp and 8-figure buckle.
Fix firmly
b. Thread the square-headed screw through fixing hole of safety rope, clamp, and fix.

Step 4: Thread the power wire through 8-figure buckle fixed on the left, then install the whole set of fixing clips on the lamp.