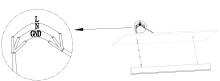

Step 2: Drill holes in the ceiling, push the rubber plug into the ceiling, fix the fixing head 2 in the ceiling with 4\*30PA screws.

Step 3: a. Thread the square-headed screw through fixing hole of safety rope, clamp and 8-figure buckle.
Fix firmly
b. Thread the square-headed screw through fixing hole of safety rope, clamp, and fix.

Step 4: Thread the power wire through 8-figure buckle fixed on the left, then install the whole set of fixing clips on the lamp.