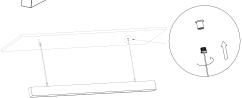

Step 2: Drill holes in the ceiling, and push rubber plug into the hole

Step 3: Thread 4\*25PA screw through fixing hole of safety rope and clip, Fix 4\*25PA screws and rubber plugs tightly.

Step 4: Connect input wire of lamp and install the lamp on the clip.