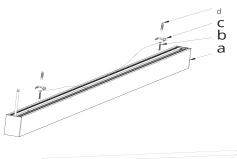

## Hanging Installation

Step 1: Accessories

| a. | 8050 lamp      | 1pcs | b. square-headed<br>screw | 4pcs | c. | safety rope   | 2pcs | d. fixing head 3 4pcs  |
|----|----------------|------|---------------------------|------|----|---------------|------|------------------------|
| e. | sewing machine | 2pcs | f. suspended rope         | 2pcs | g. | fixing head 1 | 2pcs | h. 4*30PA screw 2pcs   |
| i. | fixing head 2  | 2pcs | j. rubber plug            | 2pcs | k. | fixing head 3 | 4pcs | I. doubling clamp 4pcs |
| m  | ccrow          | 2ncs |                           |      |    |               |      |                        |