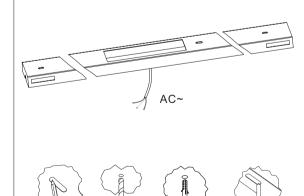

## **Surface mount**

Drill holes

2. Fix the spring clips on the back of lamp by screws.

4. Attach the lamp into the mounting bracket and make sure the spring clips are stuck in the bracket.

5. Connect to the power supply, installation complete.

Mark hole

fixing centres

Insert rawl

plug into hole

Fix in position