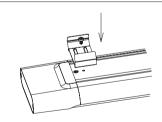

## **Surface mount**

Drill holes

2. Fix the spring clips on the back of lamp by screws.

4. Attach the lamp into the mounting bracket and make sure the spring clips are stuck in the bracket.

5. Connect to the power supply, installation complete.