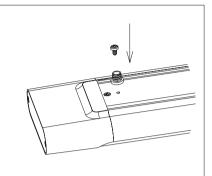

3. Fix the pedestal of installation ropes on the lamp using screws.

6. Connect to the power supply, installation complete.