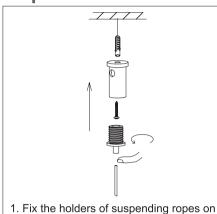

## **Suspension**

the ceiling.

2. Keep a proper distance between 2pcs suspending ropes based on the specific distance in the table.

| SPEC.  | A -20  |
|--------|--------|
| 600mm  | 464mm  |
| 900mm  | 764mm  |
| 1200mm | 1064mm |

3. Fix the pedestal of installation ropes on the lamp using screws.

6. Connect to the power supply, installation complete.