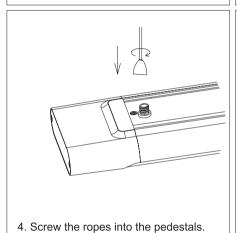

3. Fix the pedestal of installation ropes on the lamp using screws.

6. Connect to the power supply, installation complete.