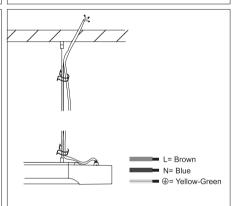

3. Fix the pedestal of installation ropes on the lamp using screws.

6. Connect to the power supply, installation complete.