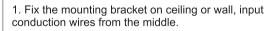

## **Suspension**

the ceiling.

2. Keep a proper distance between 2pcs suspending ropes based on the specific distance in the table.

| SPEC.  | A -20  |
|--------|--------|
| 600mm  | 464mm  |
| 900mm  | 764mm  |
| 1200mm | 1064mm |