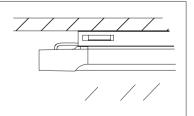

## Slim 02 LED Batten User Manual

## **Suspension**

the ceiling.





2. Keep a proper distance between 2pcs suspending ropes based on the specific distance in the table.

| SPEC.  | A -20  |
|--------|--------|
| 600mm  | 464mm  |
| 900mm  | 764mm  |
| 1200mm | 1064mm |



3. Fix the pedestal of installation ropes on the lamp using screws.







6. Connect to the power supply, installation complete.

## **Surface mount**





Drill holes



2. Fix the spring clips on the back of lamp by screws.





4. Attach the lamp into the mounting bracket and make sure the spring clips are stuck in the bracket.



5. Connect to the power supply, installation complete.

Mark hole

fixing centres

Insert rawl

plug into hole

Fix in position