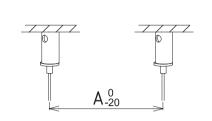

## **Suspension**

the ceiling.

2. Keep a proper distance between 2pcs suspending ropes based on the specific distance in the table.

| SPEC.  | A -20  |
|--------|--------|
| 600mm  | 464mm  |
| 900mm  | 764mm  |
| 1200mm | 1064mm |