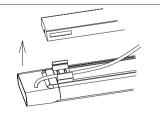

## **Surface mount**

Drill holes

2. Fix the spring clips on the back of lamp by screws.

4. Attach the lamp into the mounting bracket and make sure the spring clips are stuck in the bracket.

5. Connect to the power supply, installation complete.