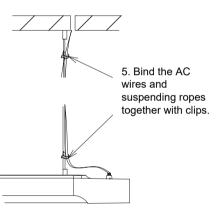

3. Fix the pedestal of installation ropes on the lamp using screws.

6. Connect to the power supply, installation complete.