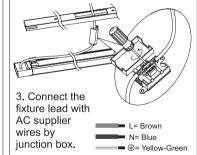

3. Fix the pedestal of installation ropes on the lamp using screws.

6. Connect to the power supply, installation complete.