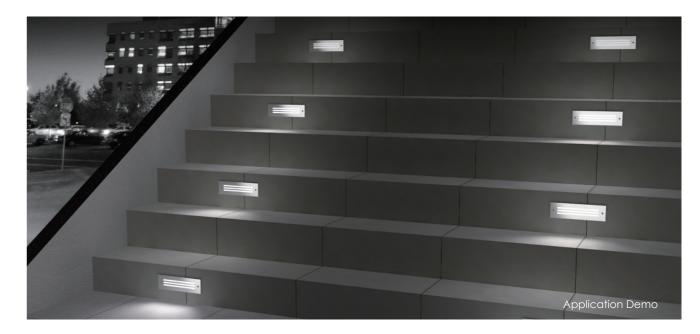

LED Colour Temperature

- 2000K
- 3000K
- 6000K

Optics

N/A

Outer Dimensions

ABS Mounting sleeve 074#

Material specifications –

| Dimmable Support      | Triac PWM 1-10V Dali                                                                           |
|-----------------------|------------------------------------------------------------------------------------------------|
| Mounting sleeve       | ABS 074#                                                                                       |
| Power Cable           | H05RN-F 2X1.0mm² L=0.5m (low voltage)<br>H05RN-F 3X1.0mm² L=0.5m (high voltage)                |
| Operating temperature | -20°C~40°C                                                                                     |
| LED Driver            | Constant Voltage Input, Constant Current Output                                                |
| Gasket                | Molding shaped silicone seal                                                                   |
| Cable gland           | IP68 PG-9 PA66                                                                                 |
| Light Window          | PC T=3mm                                                                                       |
| Front cover           | Hard chromeplated Stainless steel 316#                                                         |
| Housing               | 12# Die-casting grey powder coated aluminum<br>T=60-80um Adhesion of ISO class 1/ASTM class 4B |
| ·                     |                                                                                                |