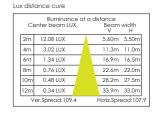

put                                                |
| Gasket                | Molding shaped silicone seal                                                                   |
| Cable gland           | IP68 PG-9 PA66                                                                                 |
| Light Window          | PC T=3mm                                                                                       |
| Front cover           | Hard chromeplated Stainless steel 316#                                                         |
| Housing               | 12# Die-casting grey powder coated aluminum<br>T=60-80um Adhesion of ISO class 1/ASTM class 4B |
| ·                     |                                                                                                |















Low voltage type

High voltage type

The above picture – the supporting plate "A1" and "A2" are used for preventing deformation of the sleeve during the construction installation process.

Please remove the supporting plate "A1" and "A2" from the mounting sleeve before the lamp installation.