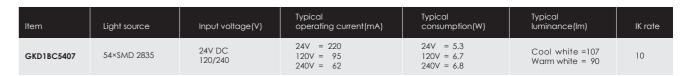

LED Colour Temperature

- 2000K
- 3000K
- 6000K

Optics

N/A

Outer Dimensions

ABS Mounting sleeve 074#

Material specifications –

| Dimmable Support      | Triac PWM 1-10V Dali                                                                           |
|-----------------------|------------------------------------------------------------------------------------------------|
| Mounting sleeve       | ABS 074#                                                                                       |
| Power Cable           | H05RN-F 2X1.0mm² L=0.5m (low voltage)<br>H05RN-F 3X1.0mm² L=0.5m (high voltage)                |
| Operating temperature | -20°C~40°C                                                                                     |
| LED Driver            | Constant Voltage Input, Constant Current Output                                                |
| Gasket                | Molding shaped silicone seal                                                                   |
| Cable gland           | IP68 PG-9 PA66                                                                                 |
| Light Window          | PC T=3mm                                                                                       |
| Front cover           | Hard chromeplated Stainless steel 316#                                                         |
| Housing               | 12# Die-casting grey powder coated aluminum<br>T=60-80um Adhesion of ISO class 1/ASTM class 4B |
| ·                     |                                                                                                |