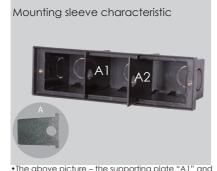

Low voltage type

High voltage type

The above picture – the supporting plate "A1" and "A2" are used for preventing deformation of the sleeve during the construction installation process.

Please remove the supporting plate "A1" and "A2" from the mounting sleeve before the lamp installation.