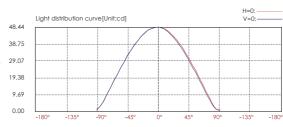

utput                                                |
| Gasket                | Molding shaped silicone seal                                                                   |
| Cable gland           | IP68 PG-9 PA66                                                                                 |
| Light Window          | PC T=3mm                                                                                       |
| Front cover           | Hard chromeplated Stainless steel 316#                                                         |
| Housing               | 12# Die-casting grey powder coated aluminum<br>T=60-80um Adhesion of ISO class 1/ASTM class 4B |
| ·                     |                                                                                                |















Low voltage type

High voltage type

The above picture – the supporting plate "A1" and "A2" are used for preventing deformation of the sleeve during the construction installation process.

Please remove the supporting plate "A1" and "A2" from the mounting sleeve before the lamp installation.