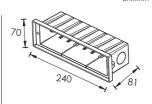

Low voltage type

High voltage type

The above picture – the supporting plate "A1" and "A2" are used for preventing deformation of the sleeve during the construction installation process.

Please remove the supporting plate "A1" and "A2" from the mounting sleeve before the lamp installation.