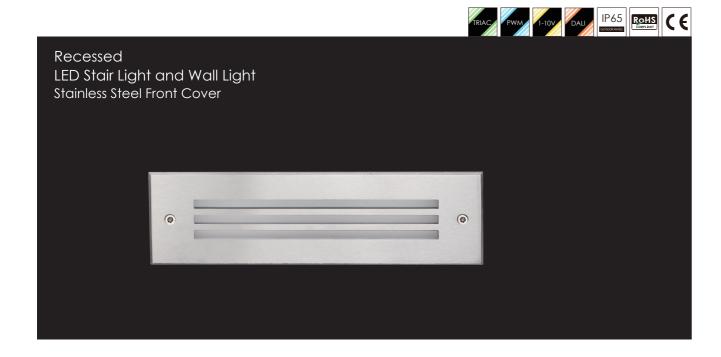

LED Colour Temperature

- 2000K
- 3000K
- 6000K

Optics

N/A

Outer Dimensions

ABS Mounting sleeve 074#

Material specifications –

| Dimmable Support      | Triac PWM 1-10V Dali                                                                           |
|-----------------------|------------------------------------------------------------------------------------------------|
| Mounting sleeve       | ABS 074#                                                                                       |
| Power Cable           | H05RN-F 2X1.0mm² L=0.5m (low voltage)<br>H05RN-F 3X1.0mm² L=0.5m (high voltage)                |
| Operating temperature | -20°C~40°C                                                                                     |
| LED Driver            | Constant Voltage Input, Constant Current Output                                                |
| Gasket                | Molding shaped silicone seal                                                                   |
| Cable gland           | IP68 PG-9 PA66                                                                                 |
| Light Window          | PC T=3mm                                                                                       |
| Front cover           | Hard chromeplated Stainless steel 316#                                                         |
| Housing               | 12# Die-casting grey powder coated aluminum<br>T=60-80um Adhesion of ISO class 1/ASTM class 4B |
| ·                     |                                                                                                |